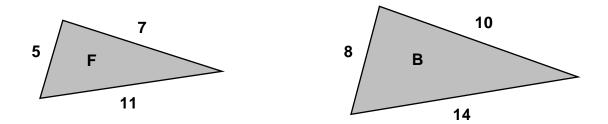

## Not in my Backyard!

Marshall is drawing a scale model of his yard. He draws his front yard (labelled F) and his back yard (labelled B) and he notices that they are both triangles. The models for his front and back yards are shown below.

Marshall thinks his front and back yards might be similar triangles, so he does some math to figure it out. His work is shown below.

Name: \_\_\_\_

Do you agree or disagree with Marshall? Write an argument using supporting evidence. Use the argument writing frame to draft your argument, and then use the space below to write your final draft.