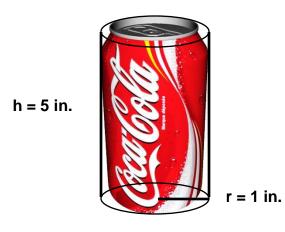

## Firing on all Cylinders

Natasha loves to drink Coca Cola. However, she wants to know how much Coke she drinks every day, because she is worried that she drinks too much. Natasha has done some research about the dimensions of one can of Coca Cola:

Natasha decides that she is okay with drinking 30 cubic inches of Coke every day, but doesn't want to drink any more than that. She currently drinks 2 cans of Coca Cola per day, and does some work to see if she needs to change her habits.